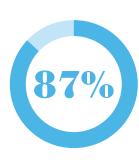

# **DANCE-RELATED PURCHASING HABITS:**

Involved in decisions

Find the Dance Teacher brand influential

**Brand** loyal