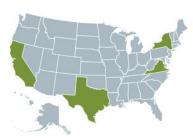

### **DANCE TEACHER DIGITAL STATS:**

GLOBAL

25K

Website users

78K Average monthly page views

30K Average monthly sessions

**Top countries:** United States, United Kingdom, Canada

**Top US states:** CA, NY, TX, VA